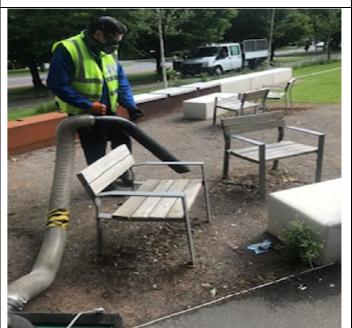

#### Photographic Impact Evidence (a selection of photos of work undertaken to demonstrate impact)

Before and after at the Terrace after using the Billy Goat.

Before and after along the pathway outside Welland.

Before and after of graffiti sign clearing.

A silver birch tree that has unfortunately died in the Terrace.

Using the Billy Goat in the Terrace.