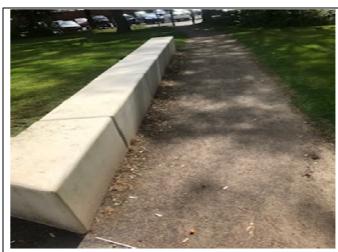

#### Photographic Impact Evidence (a selection of photos of work undertaken to demonstrate impact)

Before and after at the Terrace after using the Billy Goat.

Before and after along the pathway outside Welland.