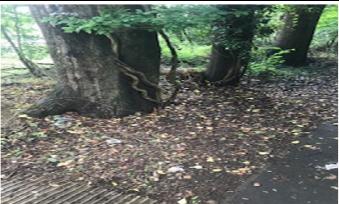

Before and after of graffiti sign clearing.

A silver birch tree that has unfortunately died in the Terrace.

Using the Billy Goat in the Terrace.