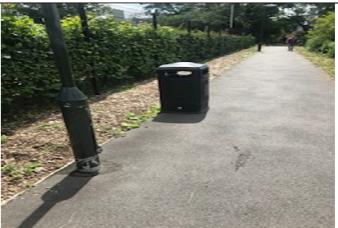

We've moved a bin from James Watt Way where it clearly wasn't being used properly.

We've moved it to the pathway outside Welland and it seems to be working.

Pictures of the asbestos which was fly tipped.