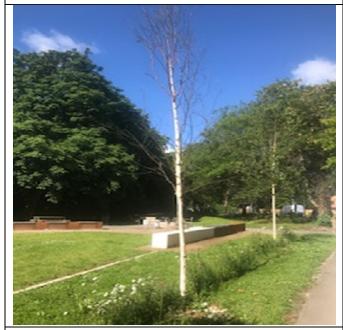

Before and after of graffiti sign clearing.

A silver birch tree that has unfortunately died in the Terrace.

Using the Billy Goat in the Terrace.