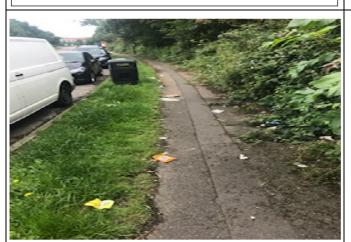

#### **Comments and observations**

Fly tipping still continues to be an issue, especially around the vicinity of Newton and Faraday where we found a couple rubble sacks full of asbestos which we'll need to call a specialist company in to get disposed of properly. Another issue that has arisen with regard to grass cutting, is road work signs that have been left behind on the verges after the work has been completed. It's unfortunately starting to look a little untidy so we were wondering if there was anything we could do with the signs that have been left behind and to prevent it from happening in the future?