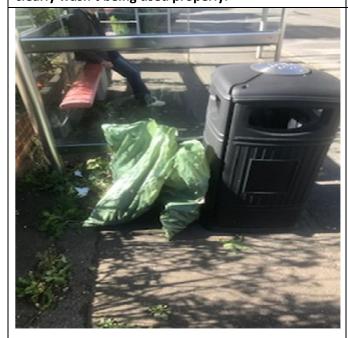

We've moved a bin from James Watt Way where it clearly wasn't being used properly.

We've moved it to the pathway outside Welland and it seems to be working.

Pictures of the asbestos which was fly tipped.