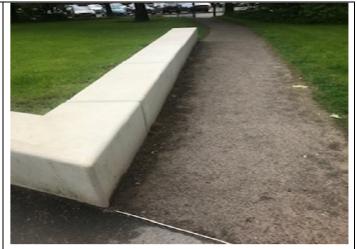

#### Photographic Impact Evidence (a selection of photos of work undertaken to demonstrate impact)

Before and after at the Terrace after using the Billy Goat.

Before and after along the pathway outside Welland.