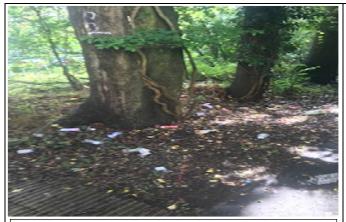

Before and after of graffiti sign clearing.

A silver birch tree that has unfortunately died in the Terrace.

Using the Billy Goat in the Terrace.